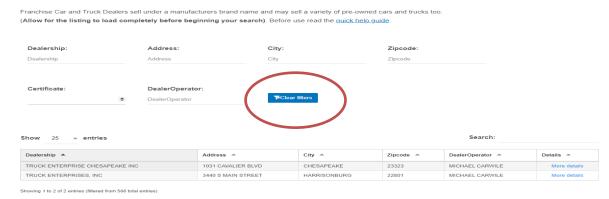

Franchise Car and Truck Dealers sell under a manufacturers brand name and may sell a variety of pre-owned cars and trucks too.

(Allow for the listing to load completely before beginning your search). Before use read the guick help guide.

Franchise Car and Truck Dealers sell under a manufacturers brand name and may sell a variety of pre-owned cars and trucks too.

(Allow for the listing to load completely before beginning your search). Before use read the quick help guide.

Showing 1 to 2 of 2 entries (filtered from 566 total entries)

There is no search button to press, the fields automatically filter through the dealers as you type your search value. If you want to type in a new certificate number, just type over the previous number.