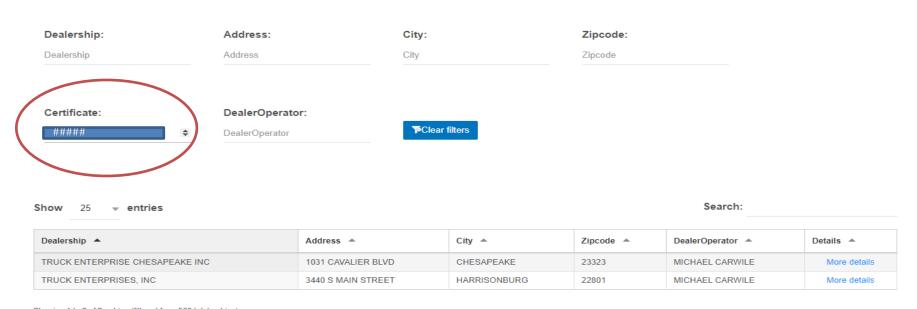

\*\*\*\*Choose a category and follow the steps below on using the search options.\*\*\*\*

The image below shows a listing of dealers with (6) search options: Dealership Name, Address, City Zip code, Certificate and Dealer -Operator. Each of the search options can be used individually or in combination.

First steps are using each field as an individual search option. For example: if you are searching on Certificate Number, simply type the certificate number into the Certificate field. This will quickly filter through dealers to locate your exact match.

To search on a different field value, press the Clear Filters button to clear the values and start your search over.

To search by dealership name, type into the Dealership Name field. The more you type the more the dealer listing is narrowed to your search value.

Each search Field by itself allows you to search on individual values. The more you type into the search field the more you filter through the dealer listing to find your exact match. In the next section you will see the advantage of using the fields in combination with each other.