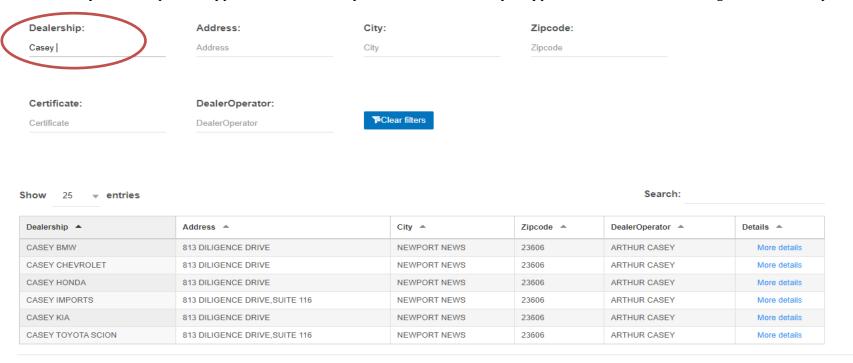

To search on a different field value, press the Clear Filters button to clear the values and start your search over.

To search by dealership name, type into the Dealership Name field. The more you type the more the dealer listing is narrowed to your search value.