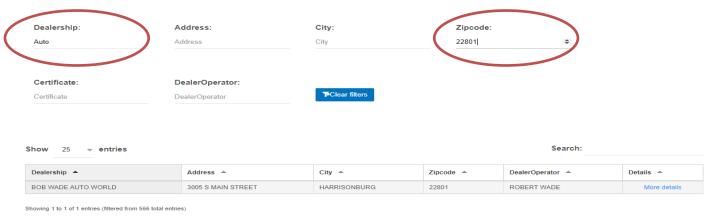

## Combining fields to create a search criteria.

Suppose you don't know the full dealership name, but you do know that the dealership name contains the word "Auto" and you know that the Zip Code is "22801". The below image shows the results of using the search fields in combination.

The search values used in combination allow you to filter through all the dealers until you are able to get the results you want. Just be aware that the more fields you use in combination will help you refine your results but may lead to displaying no records at all.